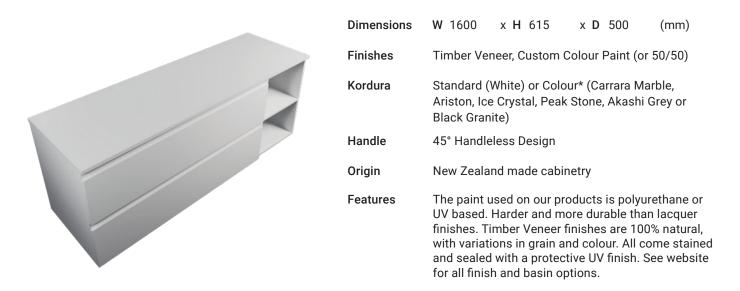

### DESCRIPTION

Tablo Plus 1600, 2 Drawers, Open Shelves (Left or Right), Wall-Hung Vanity

### **PRODUCT CODE**

TB1600D2MSWH

### **TECHNICAL DRAWINGS**

Side Front 1600 500 1200 400 25 – 35 95 390 260 279 90 590-35 4 67 260 260 -130 165 366 492

Top Down

\*Additional Cost. Kordura top (H 25mm), tapholes not pre-drilled - this is the responsibility of the installer, and can be cut with a hole saw, jigsaw or router. Inset and Glory Undermount Basins not compatible with 1580 vanity. Accessories not included. Drawing indicates the technical measurement only and is not a reflection of how the product will look. Sizes are nominal only. All drawings in millimeters. Drawings not to scale. Feb 2025.