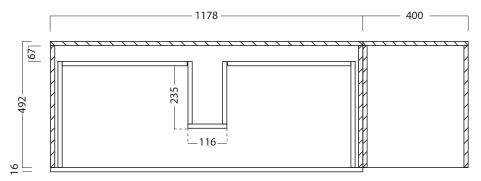

### **TECHNICAL DRAWINGS**

Side Front 1600 500 1200 400 25 – 35 95 390 260 279 90 590-35 4 67 260 260 -130 165 366 492

Top Down

\*Additional Cost. Kordura top (H 25mm), tapholes not pre-drilled - this is the responsibility of the installer, and can be cut with a hole saw, jigsaw or router. Inset and Glory Undermount Basins not compatible with 1580 vanity. Accessories not included. Drawing indicates the technical measurement only and is not a reflection of how the product will look. Sizes are nominal only. All drawings in millimeters. Drawings not to scale. Feb 2025.