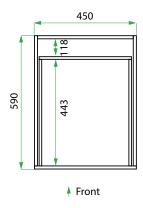

### **TECHNICAL DRAWINGS**

**Front** 

Side

Drawer

### PRODUCT CODE

VLUENG45D / VLUENG45DCC

Dimensions W 450  $\times$  H 920  $\times$  D 600  $\times$  mm)

Finishes Matte English White or Matte Custom Colour Paint\*

Kordura Standard (White) or Colour\* (Carrara Marble,

#### **NOTES**

\*Additional Cost. Kordura top (H 25mm). Accessories not included. Drawing indicates the technical measurement only and is not a reflection of how the product will look. Sizes are nominal only. All drawings in millimeters. Drawings not to scale. Nov 2024.