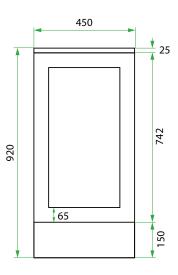

### **TECHNICAL DRAWINGS**

**Front** 

Side

Drawer

### PRODUCT CODE

VLUENG45D / VLUENG45DCC

Dimensions W 450  $\times$  H 920  $\times$  D 600  $\times$  mm)

Finishes Matte English White or Matte Custom Colour Paint\*

Kordura Standard (White) or Colour\* (Carrara Marble,

#### **NOTES**

\*Additional Cost. Kordura top (H 25mm). Accessories not included. Drawing indicates the technical measurement only and is not a reflection of how the product will look. Sizes are nominal only. All drawings in millimeters. Drawings not to scale. Nov 2024.