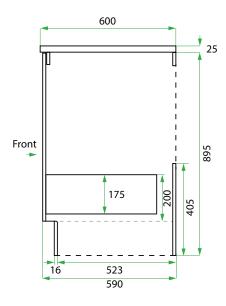

### **TECHNICAL DRAWINGS**

**Front** 

Side

Drawer

### PRODUCT CODE

VLUENG45D / VLUENG45DCC

Dimensions W 450  $\times$  H 920  $\times$  D 600  $\times$  mm)

Finishes Matte English White or Matte Custom Colour Paint\*

Kordura Standard (White) or Colour\* (Carrara Marble,

#### **NOTES**

\*Additional Cost. Kordura top (H 25mm). Accessories not included. Drawing indicates the technical measurement only and is not a reflection of how the product will look. Sizes are nominal only. All drawings in millimeters. Drawings not to scale. Nov 2024.