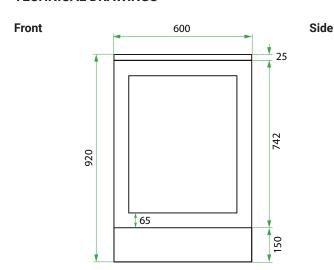

### **TECHNICAL DRAWINGS**

#### PRODUCT CODE

VLUENG60D / VLUENG60DCC

**Dimensions W** 600 x **H** 920 x **D** 600 (mm)

Finishes Matte English White or Matte Custom Colour Paint\*

Kordura Standard (White) or Colour\* (Carrara Marble,

#### **NOTES**

\*Additional Cost. Kordura top (H 25mm). Accessories not included. Drawing indicates the technical measurement only and is not a reflection of how the product will look. Sizes are nominal only. All drawings in millimeters. Drawings not to scale. Nov 2024.