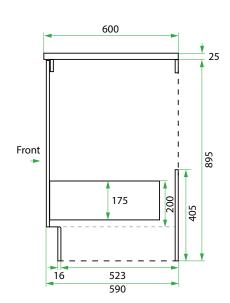

### **TECHNICAL DRAWINGS**

#### PRODUCT CODE

VLUENG60D / VLUENG60DCC

**Dimensions W** 600 x **H** 920 x **D** 600 (mm)

Finishes Matte English White or Matte Custom Colour Paint\*

Kordura Standard (White) or Colour\* (Carrara Marble,

#### **NOTES**

\*Additional Cost. Kordura top (H 25mm). Accessories not included. Drawing indicates the technical measurement only and is not a reflection of how the product will look. Sizes are nominal only. All drawings in millimeters. Drawings not to scale. Nov 2024.