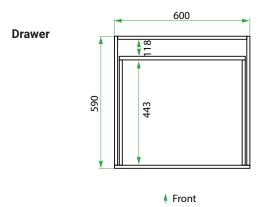

### **TECHNICAL DRAWINGS**

Ariston, Ice Crystal, Peak Stone, Akashi Grey or

Black Granite)

Handle Pull Handle (Chrome, Black, Antique Pewter or

Antique Bronze)

Origin New Zealand made cabinetry

Features 1 Drawer with soft-close, English Classic routered

front in matte painted finish with your choice of pull handle. Choose one of our 7, matte Kordura top finishes (sold per 100mm). See website for all finish

colours. Sinks sold separately.

#### **NOTES**

\*Additional Cost. Kordura top (H 25mm). Accessories not included. Drawing indicates the technical measurement only and is not a reflection of how the product will look. Sizes are nominal only. All drawings in millimeters. Drawings not to scale. Nov 2024.