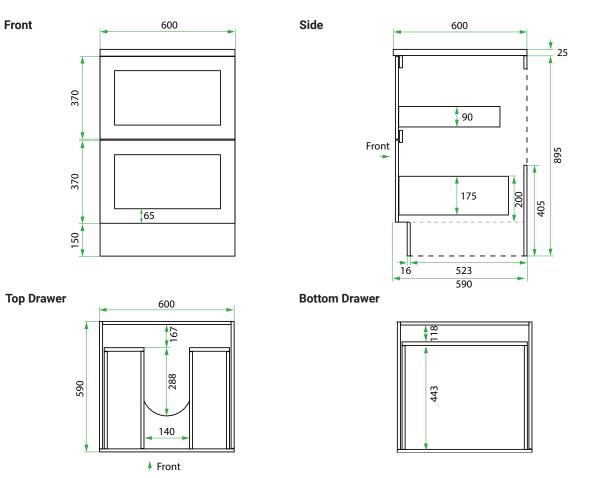

#### **TECHNICAL DRAWINGS**

#### NOTES

\*Additional Cost. Kordura top (H 25mm). Accessories not included. Drawing indicates the technical measurement only and is not a reflection of how the product will look. Sizes are nominal only. All drawings in millimeters. Drawings not to scale. Nov 2024.