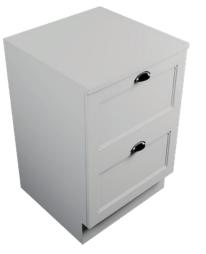

### DESCRIPTION

600 Laundry Cabinet - 2 Drawers

#### **PRODUCT CODE**

VLUENG60D2 / VLUENG60D2CC

| Dimensions | W 600 x H 920 x D 600 (mm)                                                                                                                                                                                                                                  |
|------------|-------------------------------------------------------------------------------------------------------------------------------------------------------------------------------------------------------------------------------------------------------------|
| Finishes   | Matte English White or Matte Custom Colour Paint*                                                                                                                                                                                                           |
| Kordura    | Standard (White) or Colour* (Carrara Marble,<br>Ariston, Ice Crystal, Peak Stone, Akashi Grey or<br>Black Granite)                                                                                                                                          |
| Handle     | Pull Handle (Chrome, Black, Antique Pewter or<br>Antique Bronze)                                                                                                                                                                                            |
| Origin     | New Zealand made cabinetry                                                                                                                                                                                                                                  |
| Features   | 2 drawers with soft-close, English Classic routered<br>front in matte painted finish with your choice of pull<br>handle. Choose one of our 7, matte Kordura top<br>finishes (sold per 100mm). See website for all finish<br>colours. Sinks sold separately. |