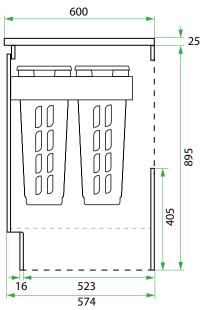

# **ACCESSORY CABINET /**

# **LAU\DRY**

## **DESCRIPTION**

Accessory Cabinet - Pull Out Double Hamper

## **PRODUCT CODE**

VLUENGHD45D / VLUENGHD45DCC



Dimensions W 450 x H 920 x D 590 (mm)

Basket White & Grey

Finishes Matte English White or Matte Custom Colour Paint\*

BenchTop\* Standard (White) or Colour\* (Carrara Marble, Finishes Ariston, Ice Crystal, Peak Stone, Akashi Grey or

Black Granite)

Handle Pull Handle (Chrome, Black, Antique Pewter or

Antique Bronze)

Origin New Zealand made cabinetry

Notes Pull-Out Double Hamper. Kordura Benchtop is

additional cost (sold per 100mm). See website for all finish colours. Not compatible with sinks.

## **TECHNICAL DRAWINGS**

## Front

# 450

## Side Section



## Inside



## **Hamper Top Down**



## **NOTES**

\*Additional Cost. Accessories not included. See our website for product prices. Drawing indicates the technical measurement only and is not a reflection of how the product will look. Sizes are nominal only. All drawings in millimeters. Drawings not to scale. October 2024.