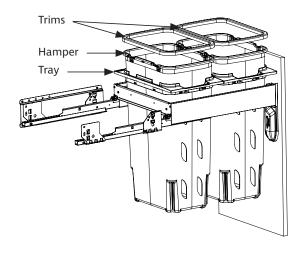

## **DESCRIPTION**

Accessory Cabinet - Pull Out Double Hamper

## **PRODUCT CODE**

VLUENGHD45D / VLUENGHD45DCC

Dimensions W 450 x H 920 x D 590 (mm)

Basket White & Grey

Finishes Matte English White or Matte Custom Colour Paint\*

BenchTop\* Standard (White) or Colour\* (Carrara Marble, Finishes Ariston, Ice Crystal, Peak Stone, Akashi Grey or

Black Granite)

Handle Pull Handle (Chrome, Black, Antique Pewter or

Antique Bronze)

Origin New Zealand made cabinetry

Notes Pull-Out Double Hamper. Kordura Benchtop is

additional cost (sold per 100mm). See website for all finish colours. Not compatible with sinks.