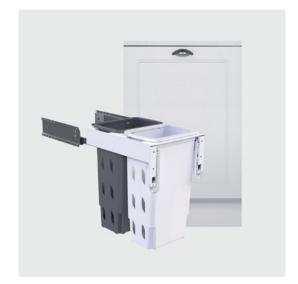

## **DESCRIPTION**

Accessory Cabinet - Pull Out Double Hamper

## **PRODUCT CODE**

VLUENGHD45D / VLUENGHD45DCC

Dimensions W 450 x H 920 x D 590 (mm)

Basket White & Grey

Finishes Matte English White or Matte Custom Colour Paint\*

BenchTop\* Standard (White) or Colour\* (Carrara Marble, Finishes Ariston, Ice Crystal, Peak Stone, Akashi Grey or