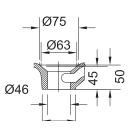

# TRIM 500 BASIN /



DESCRIPTION PRODUCT CODE

Trim 500 Basin TRIM.005



## **FEATURES**

Dimensions W 500 x H 410 x D 160 (mm)

Finish Ceramic (White Gloss).

Basin Ceramic basin with overflow.

• Crafted from ceramic, which is easy to clean to

suit both traditional and modern bathrooms.

• Round edges in a symmetrical shape

 $\bullet$  Oval basin bowl for smooth flow of water.

• Meets Accessible Care requirements

• Basin edge for additional storage.

## **TECHNICAL DRAWINGS**

## **Top Down**



# **Side Section**



## **Side Section**



# **Waste Section**



#### NOTES

See our website for product prices. Drawing indicates the technical measurement only and is not a reflection of how the product will look. Sizes are nominal only. All drawings in millimeters. Drawings not to scale. December 2024.