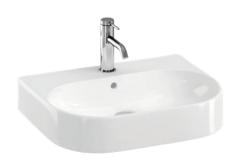

# TRIM 500 BASIN /

DESCRIPTION PRODUCT CODE

Trim 500 Basin TRIM.005

## **FEATURES**

Dimensions W 500 x H 410 x D 160 (mm)

Finish Ceramic (White Gloss).

Basin Ceramic basin with overflow.

• Crafted from ceramic, which is easy to clean to

suit both traditional and modern bathrooms.

• Round edges in a symmetrical shape

 $\bullet$  Oval basin bowl for smooth flow of water.

• Meets Accessible Care requirements

• Basin edge for additional storage.