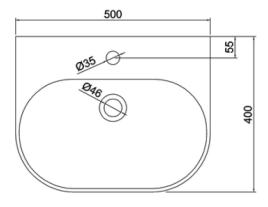

## **FEATURES**

- Dimensions W500 x D400 x H160 mm
- Crafted from white classic ceramic, which is easy to clean and will suit both traditional and modern bathrooms
- Round edges in a symmetrical shape
- Meets Accessible Care requirements
- · Wall-hung design
- Overflow

**TECHNICAL DRAWINGS** 

Top

Front

Side Section

## **NOTES**

Excludes tap ware and accessories. Drawing indicates the technical measurement only and is not a reflection of how the product will look. Sizes are nominal only. All drawings in millimeters. Drawings not to scale. March 2021.