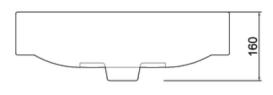

## **FEATURES**

- Dimensions W500 x D400 x H160 mm
- Crafted from white classic ceramic, which is easy to clean and will suit both traditional and modern bathrooms
- Round edges in a symmetrical shape
- Meets Accessible Care requirements
- · Wall-hung design
- Overflow

**TECHNICAL DRAWINGS** 

Top

Front

Side Section

## **NOTES**

Excludes tap ware and accessories. Drawing indicates the technical measurement only and is not a reflection of how the product will look. Sizes are nominal only. All drawings in millimeters. Drawings not to scale. March 2021.