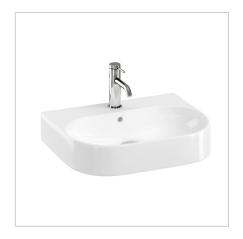

## **TRIM 500 /**

DESCRIPTION
Trim 500 Wall-Hung Basin

PRODUCT CODE TRIM.005

## **FEATURES**

- Dimensions W500 x D400 x H160 mm
- Crafted from white classic ceramic, which is easy to clean and will suit both traditional and modern bathrooms
- Round edges in a symmetrical shape
- Meets Accessible Care requirements
- · Wall-hung design
- Overflow