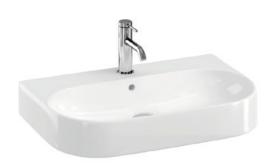

# TRIM 600 BASIN /

DESCRIPTION PRODUCT CODE

Trim 600 Basin TRIM.004

## **FEATURES**

Dimensions W 600 x H 410 x D 160 (mm)

Finish Ceramic (White Gloss).

Basin Ceramic basin with overflow.

• Crafted from ceramic, which is easy to clean to suit both traditional and modern bathrooms.

- Round edges in a symmetrical shape
- Oval basin bowl for smooth flow of water.
- Meets Accessible Care requirements
- Basin edge for additional storage.