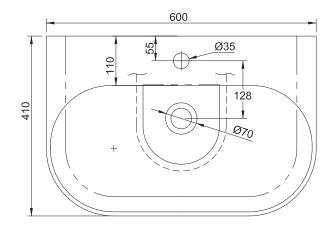

# TRIM 600 BASIN /



DESCRIPTION PRODUCT CODE

Trim 600 Basin TRIM.004



## **FEATURES**

Dimensions W 600 x H 410 x D 160 (mm)

Finish Ceramic (White Gloss).

Basin Ceramic basin with overflow.

• Crafted from ceramic, which is easy to clean to suit both traditional and modern bathrooms.

- Round edges in a symmetrical shape
- Oval basin bowl for smooth flow of water.
- Meets Accessible Care requirements
- Basin edge for additional storage.

## **TECHNICAL DRAWINGS**

# **Top Down**



# **Side Section**



# **Side Section**



# **Waste Section**



#### NOTES

See our website for product prices. Drawing indicates the technical measurement only and is not a reflection of how the product will look. Sizes are nominal only. All drawings in millimeters. Drawings not to scale. December 2024.