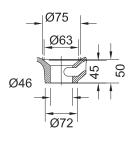

# TRIM 600 BASIN /



DESCRIPTION PRODUCT CODE

Trim 600 Basin TRIM.004



## **FEATURES**

Dimensions W 600 x H 410 x D 160 (mm)

Finish Ceramic (White Gloss).

Basin Ceramic basin with overflow.

• Crafted from ceramic, which is easy to clean to suit both traditional and modern bathrooms.

- Round edges in a symmetrical shape
- Oval basin bowl for smooth flow of water.
- Meets Accessible Care requirements
- Basin edge for additional storage.

## **TECHNICAL DRAWINGS**

# **Top Down**



# **Side Section**



# **Side Section**



# **Waste Section**



#### NOTES

See our website for product prices. Drawing indicates the technical measurement only and is not a reflection of how the product will look. Sizes are nominal only. All drawings in millimeters. Drawings not to scale. December 2024.