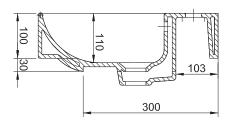

# TRIM 600 BASIN /



DESCRIPTION PRODUCT CODE

Trim 600 Basin TRIM.004



## **FEATURES**

Dimensions W 600 x H 410 x D 160 (mm)

Finish Ceramic (White Gloss).

Basin Ceramic basin with overflow.

• Crafted from ceramic, which is easy to clean to suit both traditional and modern bathrooms.

- Round edges in a symmetrical shape
- Oval basin bowl for smooth flow of water.
- Meets Accessible Care requirements
- Basin edge for additional storage.

## **TECHNICAL DRAWINGS**

# **Top Down**



# **Side Section**



# **Side Section**



# **Waste Section**



#### NOTES

See our website for product prices. Drawing indicates the technical measurement only and is not a reflection of how the product will look. Sizes are nominal only. All drawings in millimeters. Drawings not to scale. December 2024.