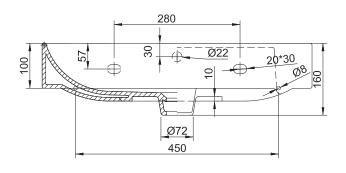

# TRIM 600 BASIN /



DESCRIPTION PRODUCT CODE

Trim 600 Basin TRIM.004



## **FEATURES**

Dimensions W 600 x H 410 x D 160 (mm)

Finish Ceramic (White Gloss).

Basin Ceramic basin with overflow.

• Crafted from ceramic, which is easy to clean to suit both traditional and modern bathrooms.

- Round edges in a symmetrical shape
- Oval basin bowl for smooth flow of water.
- Meets Accessible Care requirements
- Basin edge for additional storage.

## **TECHNICAL DRAWINGS**

# **Top Down**



# **Side Section**



# **Side Section**



# **Waste Section**



#### NOTES

See our website for product prices. Drawing indicates the technical measurement only and is not a reflection of how the product will look. Sizes are nominal only. All drawings in millimeters. Drawings not to scale. December 2024.