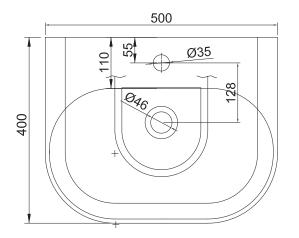

## **TECHNICAL DRAWINGS**

Top Down

## FEATURES

| Dimensions | W 500                                                                                                                                                                                                                                                                                                      | x H 160 | x D 400 | (mm) |
|------------|------------------------------------------------------------------------------------------------------------------------------------------------------------------------------------------------------------------------------------------------------------------------------------------------------------|---------|---------|------|
| Finish     | Ceramic (White Gloss).                                                                                                                                                                                                                                                                                     |         |         |      |
| Basin      | Ceramic basin with overflow.                                                                                                                                                                                                                                                                               |         |         |      |
| Features   | <ul> <li>Crafted from ceramic, which is easy to clean to<br/>suit both traditional and modern bathrooms.</li> <li>Round edges in a symmetrical shape</li> <li>Oval basin bowl for smooth flow of water.</li> <li>Meets Accessible Care requirements</li> <li>Basin edge for additional storage.</li> </ul> |         |         |      |