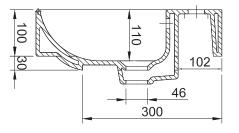

|         |         |      |
| Basin      | Ceramic basin with overflow.                                                                                                                                                                                                                                                                               |         |         |      |
| Features   | <ul> <li>Crafted from ceramic, which is easy to clean to<br/>suit both traditional and modern bathrooms.</li> <li>Round edges in a symmetrical shape</li> <li>Oval basin bowl for smooth flow of water.</li> <li>Meets Accessible Care requirements</li> <li>Basin edge for additional storage.</li> </ul> |         |         |      |

## **TECHNICAL DRAWINGS**

Top Down



#### Side Section



#### Side Section



#### Waste Section



#### NOTES

Overall basin dimensions may vary ±2% due to the firing process. See our website for product prices. Drawing indicates the technical measurement only and is not a reflection of how the product will look. Sizes are nominal only. All drawings in millimeters. Drawings not to scale. January 2025.

AUCKLAND / 4-8 Ace Place, Kingsland 09 309 9109 CHRISTCHURCH / 86 Wigram Road, Wigram 03 343 0969 / BATHCO.CO.NZ