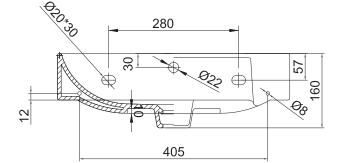

|         |         |      |
| Basin      | Ceramic basin with overflow.                                                                                                                                                                                                                                                                               |         |         |      |
| Features   | <ul> <li>Crafted from ceramic, which is easy to clean to<br/>suit both traditional and modern bathrooms.</li> <li>Round edges in a symmetrical shape</li> <li>Oval basin bowl for smooth flow of water.</li> <li>Meets Accessible Care requirements</li> <li>Basin edge for additional storage.</li> </ul> |         |         |      |

## **TECHNICAL DRAWINGS**

Top Down



#### Side Section



#### Side Section



#### Waste Section



#### NOTES

Overall basin dimensions may vary ±2% due to the firing process. See our website for product prices. Drawing indicates the technical measurement only and is not a reflection of how the product will look. Sizes are nominal only. All drawings in millimeters. Drawings not to scale. January 2025.

AUCKLAND / 4-8 Ace Place, Kingsland 09 309 9109 CHRISTCHURCH / 86 Wigram Road, Wigram 03 343 0969 / BATHCO.CO.NZ