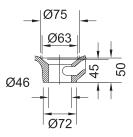

|      |
| Basin      | Ceramic basin with overflow.                                                                                                                                                                                                                                                                               |         |         |      |
| Features   | <ul> <li>Crafted from ceramic, which is easy to clean to<br/>suit both traditional and modern bathrooms.</li> <li>Round edges in a symmetrical shape</li> <li>Oval basin bowl for smooth flow of water.</li> <li>Meets Accessible Care requirements</li> <li>Basin edge for additional storage.</li> </ul> |         |         |      |

## **TECHNICAL DRAWINGS**

Top Down



#### Side Section



#### Side Section



#### Waste Section



#### NOTES

Overall basin dimensions may vary ±2% due to the firing process. See our website for product prices. Drawing indicates the technical measurement only and is not a reflection of how the product will look. Sizes are nominal only. All drawings in millimeters. Drawings not to scale. January 2025.

AUCKLAND / 4-8 Ace Place, Kingsland 09 309 9109 CHRISTCHURCH / 86 Wigram Road, Wigram 03 343 0969 / BATHCO.CO.NZ