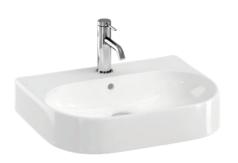

## DESCRIPTION

Trim 500 Basin

## FEATURES

| Dimensions | W 500                                                                                                                                                                                                                                                                                                      | x H 160 | x D 400 | (mm) |
|------------|------------------------------------------------------------------------------------------------------------------------------------------------------------------------------------------------------------------------------------------------------------------------------------------------------------|---------|---------|------|
| Finish     | Ceramic (White Gloss).                                                                                                                                                                                                                                                                                     |         |         |      |
| Basin      | Ceramic basin with overflow.                                                                                                                                                                                                                                                                               |         |         |      |
| Features   | <ul> <li>Crafted from ceramic, which is easy to clean to<br/>suit both traditional and modern bathrooms.</li> <li>Round edges in a symmetrical shape</li> <li>Oval basin bowl for smooth flow of water.</li> <li>Meets Accessible Care requirements</li> <li>Basin edge for additional storage.</li> </ul> |         |         |      |