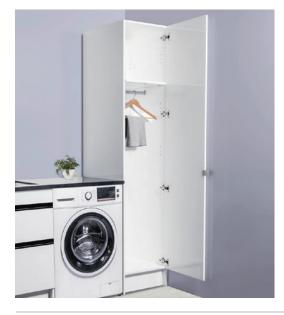

### DESCRIPTION

Modern Laundry Utility Cabinet, 1 Fixed Shelf

#### **TECHNICAL DRAWINGS**

Inside

| Dimensions | W 450 x H 2100 x D 606 (mm)                                                                                                                                                                                                                                                                                                                                             |
|------------|-------------------------------------------------------------------------------------------------------------------------------------------------------------------------------------------------------------------------------------------------------------------------------------------------------------------------------------------------------------------------|
| Finishes   | White Gloss Paint, Melamine, Timber Veneer* or<br>Custom Colour* Paint.                                                                                                                                                                                                                                                                                                 |
| Handle     | Lip Pull (Silver or Black) or Finger Pull (not compatible with Melamine finish).                                                                                                                                                                                                                                                                                        |
| Origin     | New Zealand made cabinetry.                                                                                                                                                                                                                                                                                                                                             |
| Features   | 1 Fixed shelf for organised storage (Optional<br>clothes rail). Your choice of pull handle colour.<br>See website for finish colours. Timber Veneer is a<br>natural finish with variations in colour & grain. Our<br>Melamine is a wood look low pressure laminate.<br>Painted finishes are harder & more durable than<br>lacquer finishes. Left or right opening door. |