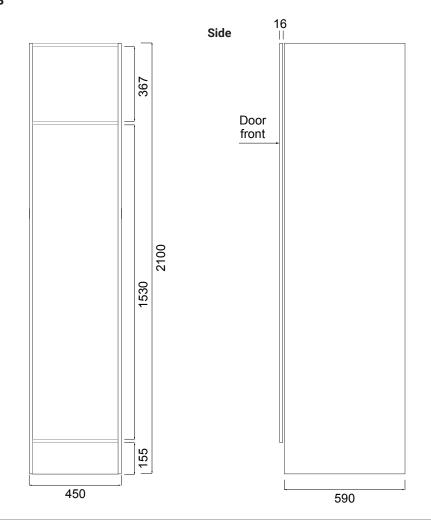

#### **TECHNICAL DRAWINGS**

Inside

| Dimensions | W 450 x H 2100 x D 606 (mm)                                                                                                                                                                                                                                                                                                                                             |
|------------|-------------------------------------------------------------------------------------------------------------------------------------------------------------------------------------------------------------------------------------------------------------------------------------------------------------------------------------------------------------------------|
| Finishes   | White Gloss Paint, Melamine, Timber Veneer* or<br>Custom Colour* Paint.                                                                                                                                                                                                                                                                                                 |
| Handle     | Lip Pull (Silver or Black) or Finger Pull (not compatible with Melamine finish).                                                                                                                                                                                                                                                                                        |
| Origin     | New Zealand made cabinetry.                                                                                                                                                                                                                                                                                                                                             |
| Features   | 1 Fixed shelf for organised storage (Optional<br>clothes rail). Your choice of pull handle colour.<br>See website for finish colours. Timber Veneer is a<br>natural finish with variations in colour & grain. Our<br>Melamine is a wood look low pressure laminate.<br>Painted finishes are harder & more durable than<br>lacquer finishes. Left or right opening door. |