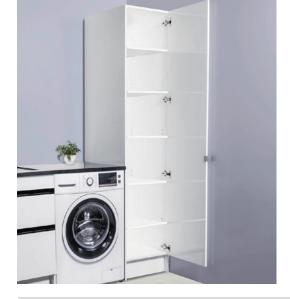

## **DESCRIPTION**

Modern Laundry Utility Cabinet, 5 Fixed Shelves

PRODUCT CODE LTCX5 / LTCX5T / LTCX5M / LTCX5CC

x D 606

**Finishes** White Gloss Paint, Melamine, Timber Veneer\* or

x H 2100

Custom Colour\* Paint.

Handle Lip Pull (Silver or Black) or Finger Pull (not

compatible with Melamine finish).

Origin New Zealand made cabinetry.

W 450

**Dimensions** 

**Features** 5 Fixed shelves for organised storage with your

> choice of pull handle colour. See website for finish colours. Timber Veneer is a natural finish with variations in colour & grain. Our Melamine is a wood look low pressure laminate. Painted finishes are harder & more durable than lacquer finishes. Left or

right opening door.