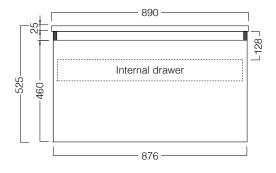

#### **FEATURES**

- Dimensions W 890 x H 525 x D 500 mm
- Available in White paint (Gloss/Matt\*^), Timber Veneer,\* or in your choice of paint colour.\*^
- The paint used on our products is polyurethane or UV based. It is five times harder and more durable than lacquer finishes.
- Timber veneer finishes are 100% natural, so each have variations in grain and colour. All come stained and sealed with a protective UV finish.
- Kordura tops\*\* are 25mm thick, available in White, also available in colours (additional cost).
- Soft-close drawers. NZ-made cabinetry.
- Pair with our one of our Undermount, Semi-Recessed or Counter Top basins.

### **TECHNICAL DRAWINGS**

Тор

Section of Drawer

Front Side Section