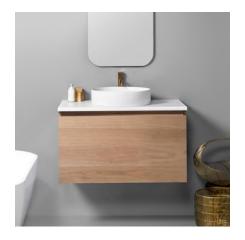

**DESCRIPTION PRODUCT CODE** 

Zero 900 - 1 Drawer plus 1 Concealed Drawer, Timber Veneer Unit, Kordura Top

ZE90DWHTA

#### **FEATURES**

- Dimensions W 890 x H 525 x D 500 mm
- Available in White paint (Gloss/Matt\*^), Timber Veneer,\* or in your choice of paint colour.\*^
- The paint used on our products is polyurethane or UV based. It is five times harder and more durable than lacquer finishes.
- Timber veneer finishes are 100% natural, so each have variations in grain and colour. All come stained and sealed with a protective UV finish.
- Kordura tops\*\* are 25mm thick, available in White, also available in colours (additional cost).
- Soft-close drawers. NZ-made cabinetry.
- Pair with our one of our Undermount, Semi-Recessed or Counter Top basins.

DESCRIPTION PRODUCT CODE

Zero 900 - 1 Drawer plus 1 Concealed Drawer, Timber Veneer Unit, Kordura Top

ZE90DWHTA