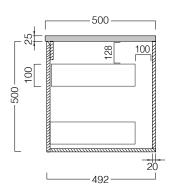

Ice Crystal

Peak Stone

Black Granite

# **TECHNICAL DRAWINGS**

See reverse.

## **NOTES**

- \*Non-stock item. ^15% surcharge applies on Custom Paint Colours (Gloss/Matte), and Matte White paint finish, 25% for Metallic and Black (Gloss/Matte).
- For basin options refer to the Michel César catalogue 1500 + 1800mm vanities with single bowls must be offset left or right.
- \*\*KORDURA TOPS 15% surcharge applies for coloured Kordura tops (excludes White) Tap holes do not come pre-drilled this is the responsibility of the installer, and can be cut with a hole saw, jigsaw or router. December 2019.

DESCRIPTION PRODUCT CODE

Zero 900 - 1 Drawer plus 1 Concealed Drawer, Timber Veneer Unit, Kordura Top

ZE90DWHTA

### **TECHNICAL DRAWINGS**

Тор



Section of Drawer



Front Side Section





## **NOTES**