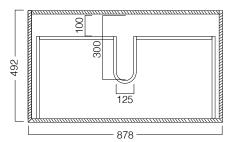

White



Marble







Ice Crystal

Peak Stone

Black Granite

# **TECHNICAL DRAWINGS**

See reverse.

## **NOTES**

- \*Non-stock item. ^15% surcharge applies on Custom Paint Colours (Gloss/Matte), and Matte White paint finish, 25% for Metallic and Black (Gloss/Matte).
- For basin options refer to the Michel César catalogue 1500 + 1800mm vanities with single bowls must be offset left or right.
- \*\*KORDURA TOPS 15% surcharge applies for coloured Kordura tops (excludes White) Tap holes do not come pre-drilled this is the responsibility of the installer, and can be cut with a hole saw, jigsaw or router. December 2019.

DESCRIPTION PRODUCT CODE

Zero 900 - 1 Drawer plus 1 Concealed Drawer, Timber Veneer Unit, Kordura Top

ZE90DWHTA

### **TECHNICAL DRAWINGS**

Тор



Section of Drawer



Front Side Section





## **NOTES**