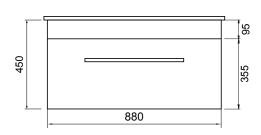

## DESCRIPTION

Zara 900, 1 Drawer Wall-Hung Vanity

| Dimensions      | W 915                                                                                                                                                                                                                                         | x H 468 | x D 4 | 465 | (mm) |
|-----------------|-----------------------------------------------------------------------------------------------------------------------------------------------------------------------------------------------------------------------------------------------|---------|-------|-----|------|
| Finishes        | White Gloss Paint or Melamine.                                                                                                                                                                                                                |         |       |     |      |
| Basin           | Vitreous China Top with Semi-Circle Basin                                                                                                                                                                                                     |         |       |     |      |
| Pull Handle     | Chrome, Black, Chrome Box or Chrome Mini.                                                                                                                                                                                                     |         |       |     |      |
| Profile Handle* | Brushed Nickel, Brushed Anthracite, Satin Brass<br>or Matte Black.                                                                                                                                                                            |         |       |     |      |
| Origin          | New Zealand made cabinetry.                                                                                                                                                                                                                   |         |       |     |      |
| Features        | <ul> <li>Slim top, semi-circle basin for smooth water flow.</li> <li>1 Drawers with soft-close &amp; choice of handle.</li> <li>Timber effect melamine is a low-pressure laminate.</li> <li>The paint is polyurethane or UV based.</li> </ul> |         |       |     |      |