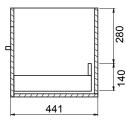

## **TECHNICAL DRAWINGS**

Basin Side

Side

55

65

270

75

Front

Тор

Top Down