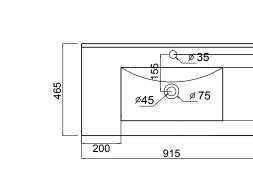

## **TECHNICAL DRAWINGS**

Basin Side

Side

55

65

270

75

Front

Тор

Top Down