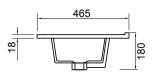

## **TECHNICAL DRAWINGS**

Basin Side

Side

55

65

270

75

Front

Тор

Top Down