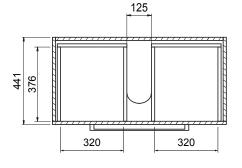

## **TECHNICAL DRAWINGS**

Basin Side

Side

55

65

270

75

Front

Тор

Top Down