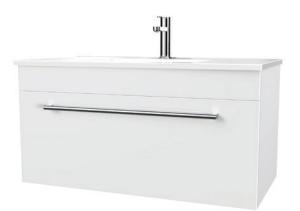

## DESCRIPTION

Zara 900, 1 Drawer Wall-Hung Vanity

| Dimensions      | W 915                                                                                                                                                                                                                                         | x H 468 | x D 4 | 465 | (mm) |
|-----------------|-----------------------------------------------------------------------------------------------------------------------------------------------------------------------------------------------------------------------------------------------|---------|-------|-----|------|
| Finishes        | White Gloss Paint or Melamine.                                                                                                                                                                                                                |         |       |     |      |
| Basin           | Vitreous China Top with Semi-Circle Basin                                                                                                                                                                                                     |         |       |     |      |
| Pull Handle     | Chrome, Black, Chrome Box or Chrome Mini.                                                                                                                                                                                                     |         |       |     |      |
| Profile Handle* | Brushed Nickel, Brushed Anthracite, Satin Brass<br>or Matte Black.                                                                                                                                                                            |         |       |     |      |
| Origin          | New Zealand made cabinetry.                                                                                                                                                                                                                   |         |       |     |      |
| Features        | <ul> <li>Slim top, semi-circle basin for smooth water flow.</li> <li>1 Drawers with soft-close &amp; choice of handle.</li> <li>Timber effect melamine is a low-pressure laminate.</li> <li>The paint is polyurethane or UV based.</li> </ul> |         |       |     |      |