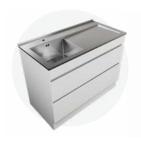

# 1. Choose your drawer size & sink orientation

#### 1200 2 Drawers

1200 W | 920 H | 600 D

LUS120

LUS120M

Sink Left

**White Gloss** Melamine

Sink Right

**White Gloss** Melamine

LUS120 LUS120M