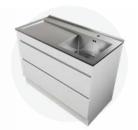

# 1. Choose your drawer size & sink orientation

#### 1200 2 Drawers

1200 W | 920 H | 600 D

LUS120

LUS120M

Sink Left

**White Gloss** Melamine

Sink Right

**White Gloss** Melamine

LUS120 LUS120M