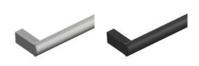

# 4. Choose your handles

**Chrome Pull** Handle Code H2-544 **Black Pull** Handle

**Code** H2-544-BK

Silver Recessed **Aluminium Rail** Code JRAILAL

**Black Recessed Aluminium Rail** Code JRAILBK