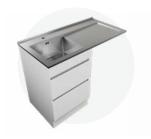

# 1. Choose your drawer size & sink orientation

#### 600 2 Drawers with Overhang

1200 W | 920 H | 600 D (600 W Drawers with 600 W Overhang)

How to Order

Note: Add an End Panel if your overhang isn't positioned against a wall

LEP

Sink Left

White Gloss Melamine LUS60M

LUS60

Sink Right

**White Gloss** Melamine

LUS60 LUS60M