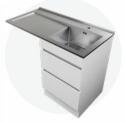

# 1. Choose your drawer size & sink orientation

#### 600 2 Drawers with Overhang

1200 W | 920 H | 600 D (600 W Drawers with 600 W Overhang)

How to Order

Note: Add an End Panel if your overhang isn't positioned against a wall

LEP

Sink Left

White Gloss Melamine LUS60M

LUS60

Sink Right

**White Gloss** Melamine

LUS60 LUS60M