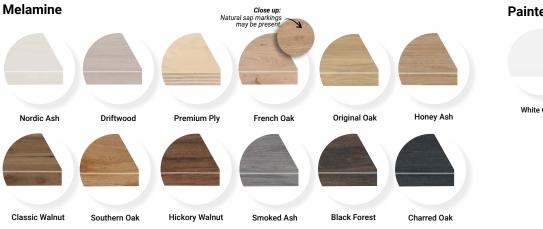

## 3. Choose your finish

#### **UPDATED**

Horoi Style made easy

Introducing Our Updated Horoi Laundry

Featuring a fully integrated stainless steel top with a drainage tray, this popular design has been upgraded with a seamless toe kick and is now available with sleek recessed rail handles in either silver or black. It comes in all our timber effect Melamine finishes or a White Gloss paint option.