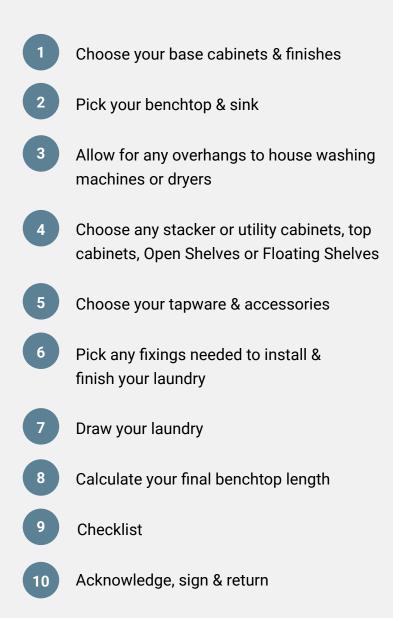

# in 10 easy steps

Date: \_\_\_\_\_

Merchant:

Order Number: \_\_\_\_

Consultant:

All measurements are in millimeters

Width