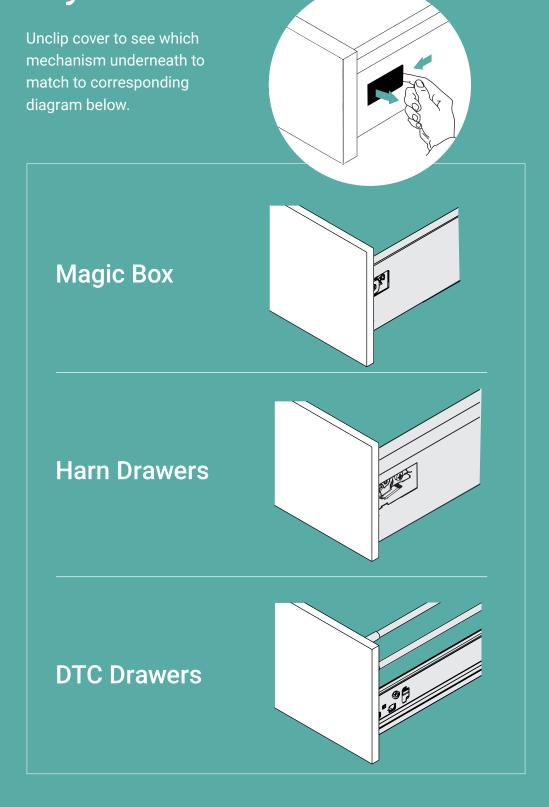

How to Identify Your Drawer Style?





## MAGIC BOX DRAWER ADJUSTMENT

### Left/Right Adjustment

You can adjust the drawer left or right by turning the front screw clockwise or counter clockwise to the desired position.



### Up/Down Adjustment

To adjust the doors up or down, turn the back screw clockwise or counter clockwise to the desired position.



#### In/Out Adujustment

You can adjust the drawer front in or out by pushing or pulling the leaver at both sides of the bottom of the drawer.





# **MAGIC BOX DRAWER REMOVAL**

## Drawer Removal



• When reinstalling, push the drawer fully in to engage the soft close mechanism.

### FRONT PANEL DISASSEMBLY

**1.** Pull clip off both sides of drawer.

**2.** Unscrew mechanism to pull front panel away.