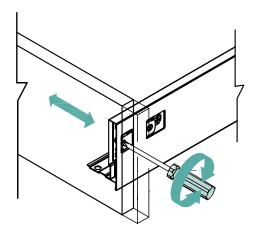

### Left/Right Adjustment

You can adjust the drawer left or right by turning the front screw clockwise or counter clockwise to the desired position.