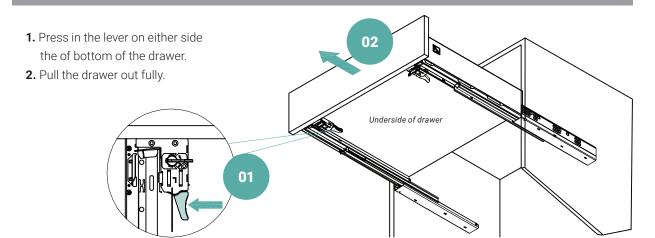

#### In/Out Adujustment

You can adjust the drawer front in or out by pushing or pulling the leaver at both sides of the bottom of the drawer.

## Drawer Removal

• When reinstalling, push the drawer fully in to engage the soft close mechanism.