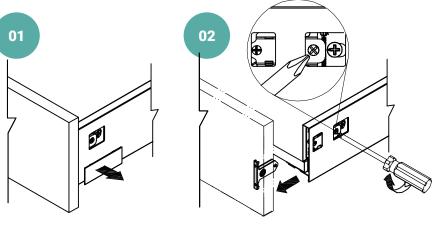

### FRONT PANEL DISASSEMBLY

**1.** Pull clip off both sides of drawer.

**2.** Unscrew mechanism to pull front panel away.