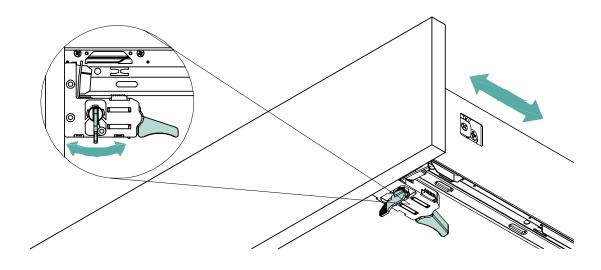

### Left/Right Adjustment

You can adjust the drawer left or right by turning the front screw clockwise or counter clockwise to the desired position.

### Up/Down Adjustment

To adjust the doors up or down, turn the back screw clockwise or counter clockwise to the desired position.

#### In/Out Adujustment

You can adjust the drawer front in or out by pushing or pulling the leaver at both sides of the bottom of the drawer.