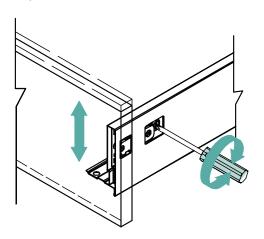

### Up/Down Adjustment

To adjust the doors up or down, turn the back screw clockwise or counter clockwise to the desired position.